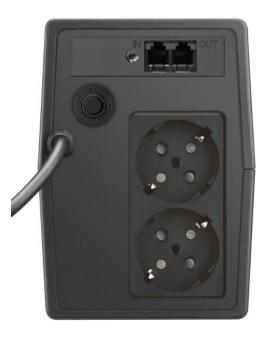

# DIGITUS® Line-Interactive UPS, 600VA/360W

- 2x safety outlets
- 🗸 2-6 ms transfer time (10 ms max.)
- Fast charge (90% in four hours)
- Backup time: 10-12 mins

## Features

- Capacity: 600VA/360W
- Input voltage: 230VAC
- Voltage range: 162-290 VAC
- Frequency range: 50 Hz (auto sensing)
- Output voltage: 230 VAC ± 10%
- AC voltage regulation (battery mode): 10%
- Frequency range (battery mode): 50 Hz ± 1%
- Typical transfer time: 2-6 ms
- Waveform (battery mode): Simulated sine wave
- Battery: 12V/7Ah x 1
- Typical recharge time: 4 hours to recover 90% of capacity
- with overload-, discharge- and overcharge protection
- Boost and buck AVR for voltage stabilization
- Auto restart while AC is recovering
- Alarm sounds: Battery mode (sounding every 10 sec.), low battery (sounding every second), overload (sounding every 0.5 sec.), fault (continuously sounding)
- Dimensions (HxWxD): 279x101x142 mm
- Net weight: 4.2 kg
- Humidity: 0-90% RH @ 0 °C to +40 °C (non-condensing)
- Noise level: Less than 40 dB

### **Product Images**

DIGITUS®

Assmann Electronic GmbH, Auf dem Schüffel 3, 58513 Lüdenscheid, Germany, info@assmann.com, printing errors, falsities and technical changes remain reserved